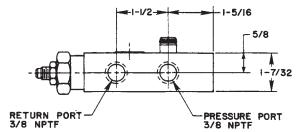

PORT SIZES: 3/8" NPTF

MAXIMUM PRESSURE: 10,000 PSI MAX. RECOMMENDED FLOW: 5 GPM

Refer to any operating instructions included with this product for detailed information about operation, testing, disassembly, reassembly, and preventive maintenance.