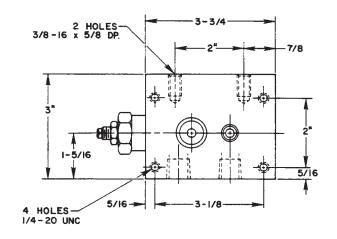

## **SPECIFICATIONS**

For remote mounting of 3-way and 4-way manual valves. The built-in pressure regulating valve is adjustable to any pressure between 1,000 PSI and 10,000 PSI Mounting holes are provided for surface or side mounting.

PORT SIZES: 3/8" NPTF

MAXIMUM PRESSURE: 10,000 PSI MAX. RECOMMENDED FLOW: 5 GPM

Refer to any operating instructions included with this product for detailed information about operation, testing, disassembly, reassembly, and preventive maintenance.