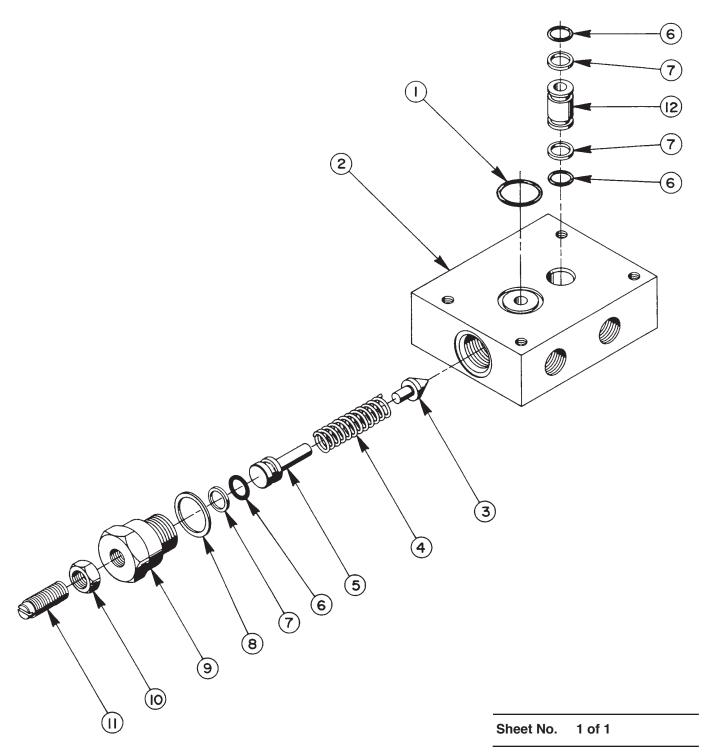

## ADJUSTABLE PRESSURE REGULATOR - REMOTE MOUNTED VALVE SUBPLATE ASSEMBLY

Max. Capacity: 10,000 PSI

Rev. 2

Date: 25 May 2012

| Item<br>No. | Part<br>No. | No.<br>Reg'd | Description                               |
|-------------|-------------|--------------|-------------------------------------------|
| 110.        | 140.        | neq u        | Description                               |
| 1           | 10303       | 1            | O-ring (7/8 X 3/4 X 1/16, -018)           |
| 2           | 30584       | 1            | Valve Body                                |
| 3           | 21046       | 1            | Valve Stem                                |
| 4           | 10495       | 1            | Compression Spring (1/2 O.D. X 1-5/8 Lg.) |
| 5           | 21306       | 1            | Spring Guide                              |
| 6           | 10268       | 3            | O-ring (1/2 X 3/8 X 1/16, -012)           |
| 7           | 11863       | 3            | PTFE Backup Washer (-012)                 |
| 8           | 10527       | 1            | O-ring (.812 X .644 X .087, -908)         |
| 9           | 21305       | 1            | Valve Cap                                 |
| 10          | 10386       | 1            | Hex Nut (3/8-24)                          |
| 11          | 22362       | 1            | Adjusting Screw                           |
| 12          | 21094       | 1            | Bushing                                   |